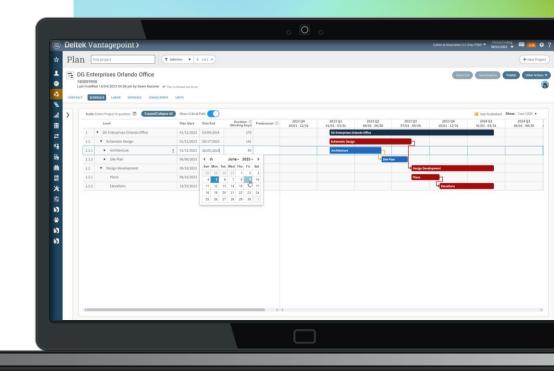

#### **Project Command** Center

- » Simplifying and streamlining the PM experience
- » Doubling down on project management functionality
- » Reimagining the resource planning toolset
- » Track the entire project lifecycle in one place
- » More intuitive and visual interface for PMs

#### Project Command Center

- » Simplifying and streamlining the PM experience
- Doubling down of project
   management
   functionality
- Reimagining the resource planning toolset
- Track the entire project lifecycle in one place
- More intuitive and visual interface for PMs

#### Project Command Center

- » Simplifying and streamlining the PM experience
- Doubling down o project management functionality
- Reimagining the resource planning toolset
- Track the entire project lifecycle in one place
- More intuitive and visual interface for PMs