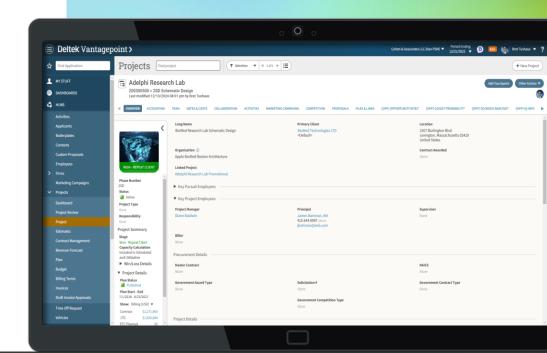

#### **Project Command** Center

- » Simplifying and streamlining the PM experience
- » Doubling down on project management functionality
- » Reimagining the resource planning toolset
- » Track the entire project lifecycle in one place
- » More intuitive and visual interface for PMs

#### Project Command Center

- » Simplifying and streamlining the PM experience
- Doubling down of project
   management
   functionality
- Reimagining the resource planning toolset
- Track the entire project lifecycle in one place
- More intuitive and visual interface for PMs

#### Project Command Center

- » Simplifying and streamlining the PM experience
- Doubling down o project management functionality
- Reimagining the resource planning toolset
- Track the entire project lifecycle in one place
- More intuitive and visual interface for PMs

#### **Project Command** Center

- streamlining the PM

- » Track the entire