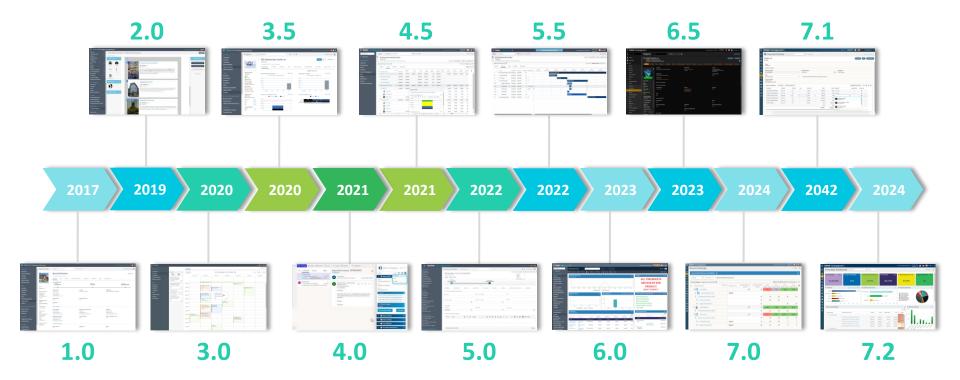

### **Progress, Progress, Progress**

### **Progress, Progress, Progress**

**Deltek** 

» 1,800+ total companies using Vantagepoint live today

- » 200,000+ users interacting with Vantagepoint daily
- Companies of all sizes and types have upgraded our largest enterprise companies (8,000 employees and greater) and our smallest companies (25 employees)
  - » Approx **50%** of current Vantagepoint customers upgraded from Vision
  - » Thousands of customers participated in upgrade assistance program
    - » Expecting significant surge of customers **upgrading in 2025**

- » Vantagepoint is an upgrade from Vision - industry proven
- » Same underlving business logic

#### Vision's Foundation

- » Vantagepoint is an upgrade from Vision
   – industry proven
- » Same underlying business logic