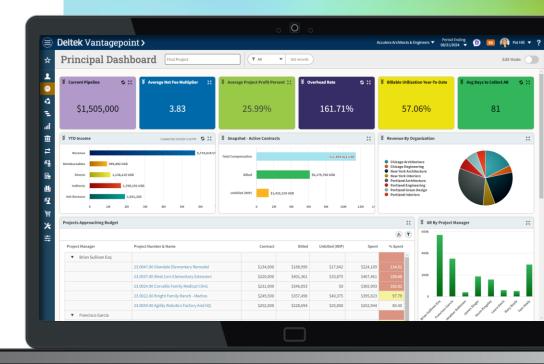

#### **Dashboards &** Analytics

- » Driving informed decision making – right data, right time
- » Rich graphical representation of organizational performance data
- » Provide key performance metrics
- » Create charts. graphs, lists and more to display data
- » Call attention to key areas
- » Included with core product

#### Dashboards & Analytics

- Driving informed decision making – right data, right time
- Rich graphical representation of organizational performance data
- Provide key performance metrics
- Create charts, graphs, lists and more to display data
- Call attention to key areas
- Included with core product

Dashboards & Analytics

- Driving informed
   decision making –
   right data, right time
- Rich graphical representation of organizational performance data
- Provide key performance metrics
- Create charts, graphs, lists and more to display data
- Call attention to key areas
- Included with core product