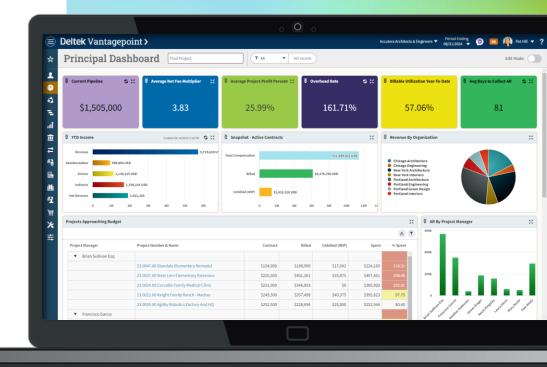

#### **Dashboards &** Analytics

- » Driving informed decision making – right data, right time
- » Rich graphical representation of organizational performance data
- » Provide key performance metrics
- » Create charts. graphs, lists and more to display data
- » Call attention to key areas
- » Included with core product

#### Dashboards & Analytics

- Driving informed decision making – right data, right time
- Rich graphical representation of organizational performance data
- Provide key performance metrics
- Create charts, graphs, lists and more to display data
- Call attention to key areas
- Included with core product

Dashboards & Analytics

- Driving informed
   decision making –
   right data, right time
- Rich graphical representation of organizational performance data
- Provide key performance metrics
- Create charts, graphs, lists and more to display data
- Call attention to key areas
- Included with core product

product

organizational performance data

performance

decision making -

right data, right time

more to display data

» Call attention to key

» Included with core

**Dashboards &** Analytics

副

- performance data
- more to display data
- » Included with core