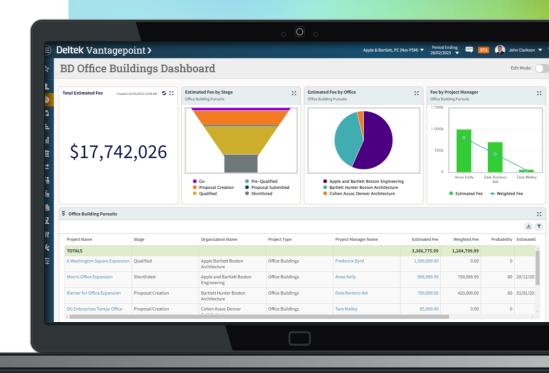

#### **Dashboards &** Analytics

- » Driving informed decision making – right data, right time
- » Rich graphical representation of organizational performance data
- » Provide key performance metrics
- » Create charts. graphs, lists and more to display data
- » Call attention to key areas
- » Included with core product

#### Dashboards & Analytics

- Driving informed decision making – right data, right time
- Rich graphical representation of organizational performance data
- Provide key performance metrics
- Create charts, graphs, lists and more to display data
- Call attention to key areas
- Included with core product

Dashboards & Analytics

- Driving informed
   decision making –
   right data, right time
- Rich graphical representation of organizational performance data
- Provide key performance metrics
- Create charts, graphs, lists and more to display data
- Call attention to key areas
- Included with core product